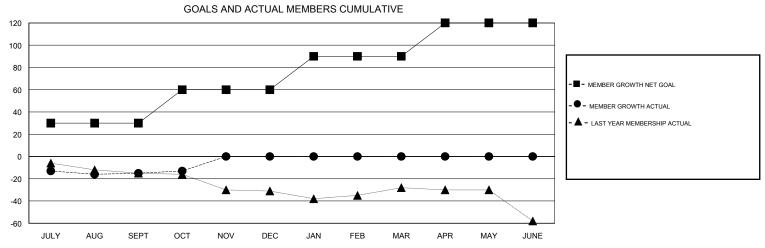

## MONTHLY MEMBERSHIP PROGRESS REPORT

District 36 R

GMT: LOCATION OREGON GMT CA







| DROPPED CLUBS: 2  DROPPED MEMBERS |         | 8 CLUBS OF 36 ADDED 1 OR MORE NEW MEMBERS  | GENDER DISTRII<br>MALE<br>FEMALE | BUTION<br>482 (62.27%)<br>292 (37.73%) |     |
|-----------------------------------|---------|--------------------------------------------|----------------------------------|----------------------------------------|-----|
| DECEASED                          | 1       | CLICK HERE FOR CUMULATIVE  MEMBERSHIP DATA | TOTAL FAMILY UNIT MEMBERS        |                                        | 169 |
| CLUB CANCELLED OTHER              | 0<br>26 |                                            | FAMILY MEMBERS PAYING HALF DUES  |                                        | 85  |
| TOTAL                             | 27      |                                            | 5525