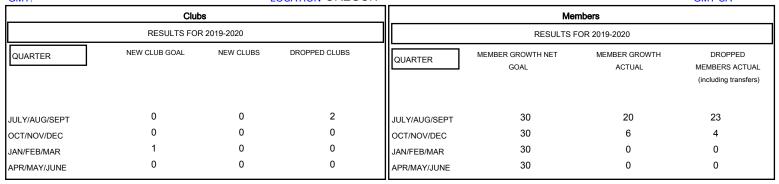

## MONTHLY MEMBERSHIP PROGRESS REPORT

District 36 R

GMT: LOCATION OREGON GMT CA







| DROPPED CLUBS: 2  DROPPED MEMBERS |         | 8 CLUBS OF 36 ADDED 1 OR MORE NEW MEMBERS  | GENDER DISTRII<br>MALE<br>FEMALE | BUTION<br>482 (62.27%)<br>292 (37.73%) |     |
|-----------------------------------|---------|--------------------------------------------|----------------------------------|----------------------------------------|-----|
| DECEASED                          | 1       | CLICK HERE FOR CUMULATIVE  MEMBERSHIP DATA | TOTAL FAMILY UNIT MEMBERS        |                                        | 169 |
| CLUB CANCELLED OTHER              | 0<br>26 |                                            | FAMILY MEMBERS PAYING HALF DUES  |                                        | 85  |
| TOTAL                             | 27      |                                            | 5